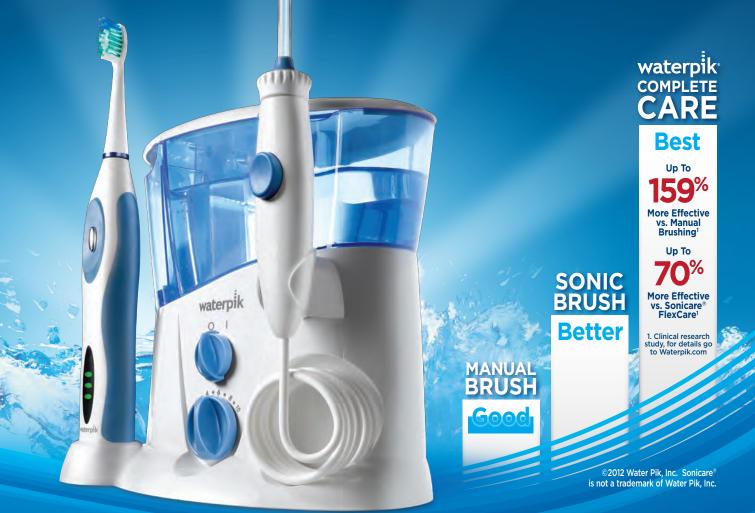

## **Nothing Beats Complete** Care

## The superior combination of Water Flossing and Sonic Brushing.

Waterpik® has taken Water Flosser technology to the next level by combining a more effective way to floss with a more effective Sonic Toothbrush. Now your patients can get all their brushing and flossing needs in one convenient and clinically-proven product. Compared to even the world's leading sonic toothbrush brand, Waterpik<sup>®</sup> Complete Care is significantly more effective for plaque removal, bleeding reduction, and improved gingival health. Give your patients a healthy smile for life - recommend Waterpik<sup>®</sup> Complete Care.

NEW!

sonic toothbrush

A product for every patient need. To see Clinical Research Abstracts and Published Studies go to: Professional.Waterpik.com